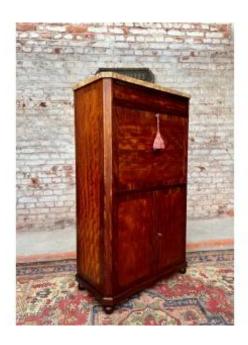

## Description

Lady's secretaire in mahogany and speckled mahogany veneer, Louis XVI style. It opens with a belt drawer, a flap revealing a shelf, four small drawers, two niches and in the lower part by two doors revealing two shelves. Sienna yellow marble top. End of the 19th century height 139 cm width 80.5 cm depth 39 cm delivery throughout France for 125 euros. other destinations contact us. do not hesitate to contact me for any information.