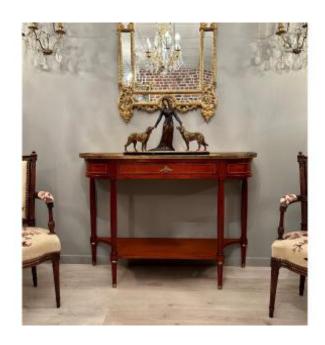

## Description

Serving Console Louis XVI Style Mahogany
Maison Jansen Paris Large Mahogany Serving
Console Louis XVI Stye, Half-Moon Shape,
Opening With A Drawer In Front. Resting on 4
Tapered and Fluted Feet joined by a Spacer Shelf.
Topped with a Brèche Marble Top in a Golden
and Openwork Brass Gallery. Supplied with its
key, the lock works. Work of Very Good Quality
from the Beginning of the 20th Century, perfectly
Attributable to Maison Jansen Paris. Dimensions:
Width: 124.5 cm Depth: 40 cm Height: 89.2 cm
In Very Good Condition. For all information,
contact us.