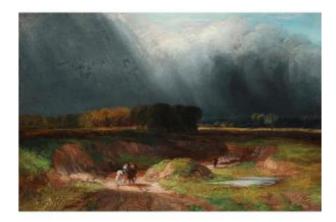

## "stormscape" 19th Century, Entourage Of Georges Michel, Oil / Paper

2 200 EUR

Period: 19th century Condition: Bon état

Width: 45cm Height: 30cm

## Description

Dramatic small stormy landscape. Characters from behind, riding on horseback, under a threatening dark sky, with a powerful romantic effect. The thick and supple paste follows and underlines the movements of the brush in the manner of Georges Michel. The color palette is very reminiscent of that important painter , precursor of impressionism. Down right trace of monogram GM?