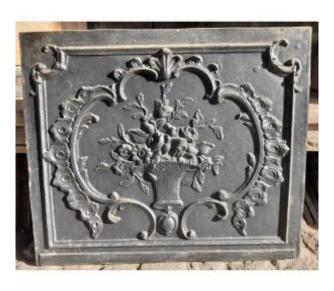

## Description

Fireback or backsplash in very good condition, depicting a flower-basket in Louis XVI-style. Flanked by foliate scrols. A fireback can also be for decorative purpose, such as a backsplash above the kitchen-stove. Antique Fireplaces First is providing worldwide shippings.

## 500 EUR

Period : 19th century Condition : Excellent Material : Cast iron Width : width: 28.35 inch (72 cm) Height : height: 24.02 inch (61 cm) Depth : depth: 0.80 inch (2.5 cm)