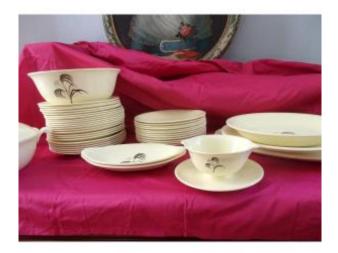

## Description

Part of a table service in fine Salins earthenware, "Las Palmas" model Ivory background decorated with 2-tone ferns This service includes: - 23 flat plates - 12 soup plates - 1 soup tureen - 2 ravines - 1 salad bowl - 1 sauce boat and its dormant - 1 large round dish - 1 large oval dish - 1 large hollow round dish, i.e. 43 pieces Very good condition, little used. No chips or cracks Slight "marbling" in the large round dish and at the bottom of the salad bowl 20th century around 1950 - 1960