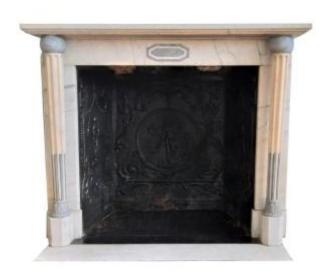

## Empire II - Fireplace, Ca.1830

### Description

Empire II fireplace, ca.1830. Good condition, complete foyer with cast iron backfire. And included original, old marble, to make a frontfloor for this fireplace. Made out of Carrara marble and Bleu Turquin marble. The plain frieze has a classy-decor, the jambs are with full-round, tapering colums. Beautiful aged by use and time. Worldwide shipping. Delivery in Europe can be done by Antique Fireplaces First: 'In House Delivery'.