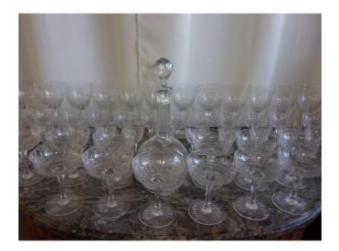

## Description

Important service of cut crystal glasses model
Chantilly from the Manufacture de Saint-Louis
(signed with the stamp under the decanter) with
cut decoration of cabauchons and trellis, the
underside of the pieces cut in a star; it includes:
12 large water glasses height 16 cm diameter 9cm
12 red wine glasses height 13cm 12 white wine
glasses height 12cm 12 Champagne glasses
height 11cm A decanter and its stopper The
decanter bears the stamp of the Manufacture In
very good condition, late 19th century or early
20th century work