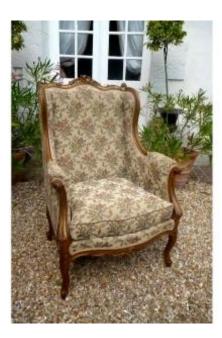

## Description

Wing chair in gilded wood, N III period, Louis XV style, arched legs, scrolls at the end of the armrest, shell at the top of the chair, It is in good condition with a tapestry style fabric in good condition, no stains or wear. Very nice seat that can adapt to any interior and is also very comfortable. The gilded wood brings a note of light in an interior seat height of approximately 46 cms, since it is a cushion filled with feathers.

## 680 EUR

Period : 19th century Condition : Bon état Material : Gilted wood Width : 75 Height : 106 Depth : 77

https://www.proantic.com/en/964901-shepherdess-golden-woo d-period-n-iii.html