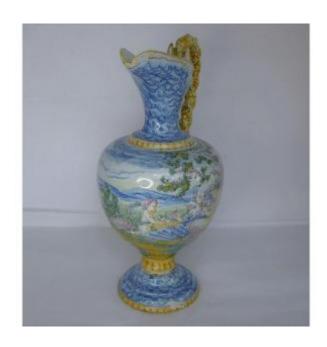

## Nevers Earthenware With Wavy Blue Background, XIXth Century Ewer

390 EUR

Period: 19th century

Condition: Usures au piedouche,un petit éclat sur l'anse

Material: Earthenware

Height: 28cm

https://www.proantic.com/en/961712-nevers-earthenware-with -wavy-blue-background-xixth-century-ewer.html

## Description

Earthenware From Nevers With Wavy Blue
Background, XIXth Century Ewer PRETTY
PITCHER IN ISLETTES EARTHENWARE
(grey blue enamel, red earth) FROM GRAND
FEU D PERIOD END 18 EARLY 19TH
SHIPPING BY COLISSIMO METROPOLITAN
FRANCE 14 euros FOR ANY ADDITIONAL
QUESTIONS I AM AT YOUR DISPOSAL
CHECK AND TRANSFER PAYMENT All
items can be sent to mainland France by secure
colissimo (double packaging, bubble wrap) or
collected on site in Paris. Payment by bank
transfer or check