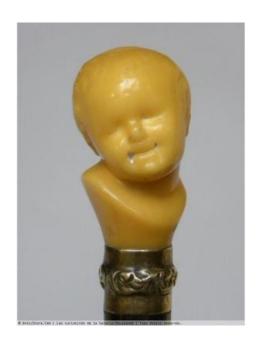

## Collection Cane Representating A Child's Head Leaning

450 EUR

Period: 20th century

Condition: Très bon état

https://www.proantic.com/en/94374-collection-cane-represent

ating-a-child039s-head-leaning.html

## Description

Collection cane with the handle in composition representing a child with his head. Silver ring and silver monogram on the shaft in rosewood. Baton worn metal and steel. Good condition (slight small hole at the corner of his right lip). Probably of French origin.