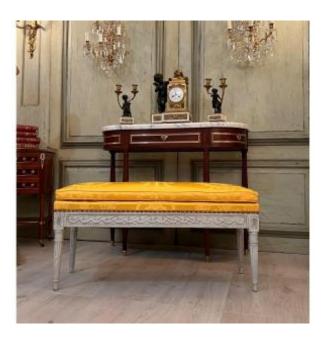

#### Description

Bench In Lacquered And Carved Wood, Louis XVI Period Around 1780 Interesting and Large Bench in Molded, Lacquered and Carved Wood. It Rests on 4 Tapered and Fluted Feet Its Headband Richly Carved On All Its Faces. Lined with a Beautiful Embroidered Fabric in Yellow Tones. No Tear. Woodwork in very good condition. This Bench can act as a Bed Descent. Parisian Work from the Louis XVI Period, Around 1780. Dimensions: Width: 99 cm Seat Height: 49 cm Depth: 35.5 cm In Good Condition. For all information, contact us.