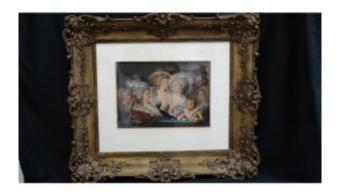

## Princely Family, 18th Century French School Pastel

### Description

Remarkable quality and finesse of execution for this magnificent pastel representing an Aristocrat family whose individual portraits are imbued with softness of features, benevolent looks, the whole being of a remarkable balance, which reflects the qualities of the artist who realized this work. Dimensions at sight: 27 cm x 38 cm with frame: 68 cm x 78 cm 19th frame in good condition