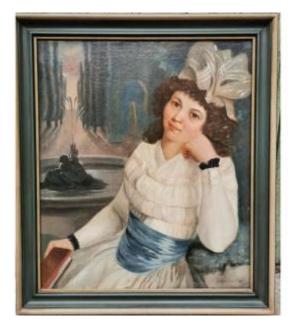

## Portrait Woman Late XVIII

Description

PORTRAIT OF A WOMAN IN A DIRECTORY FASHION OUTFIT, SITTING IN A PARK BY A FOUNTAIN. THIS OIL WAS PURCHASED ON A SMALLER FRAME AND THE CANVAS WAS FOLDED AT THE SIDES. CERTAIN SCENES WERE CUT. THE HEADDRESS WAS NOT WHOLE FOR EXAMPLE. WE HAVE THEREFORE CHOSEN TO REPLACE THE CANVAS IN ITS ENTIRETY BY CHANGING THE FRAME AND ADDING CANVAS REINFORCEMENTS TO TIGHTEN IT ALL. ON THE BACK, THE CANVAS IS ORIGINAL. PRICE OF THE CANVAS, 800 **EUROS, PRICE OF RESTORATION 350** EUROS, VARIOUS EXPENSES 100 EUROS, NEW FRAME OFFERED. FRAME DIMENSIONS INCLUDED 81 X 69 CM

#### 1 250 EUR

Signature : Signé et daté 1791

Period: 18th century

Condition: Très bon état Material: Oil painting Width: 59 cm châssis Height: 69 cm châssis

https://www.proantic.com/en/925055-portrait-woman-late-xvii