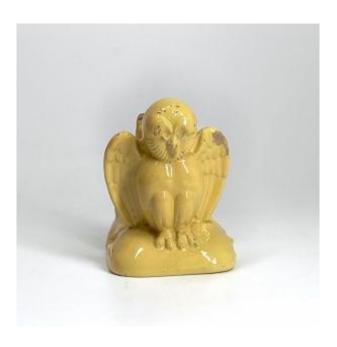

## 180 EUR

Period : 19th century Condition : Quelques éclats Material : Earthenware Height : 9cm

https://www.proantic.com/en/912741-toulouse-small-vase-or-inkwell-in-the-shape-of-an-owl-nineteenth-century.html

### Description

Small vase or inkwell in the shape of an earthenware owl from Toulouse wings outstretched, leaning against a tree trunk, with yellow enamel decoration. Some small accidents (see photos) High: 9cm Nineteenth century. Additional information and photos on request. https://bils-ceramiques.com