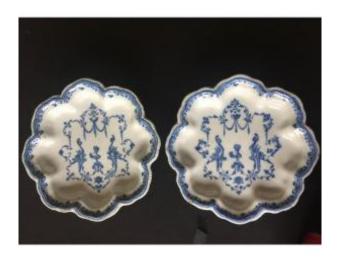

## Pair Of Earthenware Bezels From Mpustiers Eighteenth Century

2 400 EUR

Period: 18th century Condition: Bel état Diameter: 21 cm

https://www.proantic.com/en/903579-pair-of-earthenware-bez els-from-mpustiers-eighteenth-century.html

## Description

Pair of high-fire earthenware bezels with eight lobes, edge with gadrooned projections, underlined with blue fillets and wolf teeth, the center is composed of a fine decoration in blue monochrome of a female bust resting on a base and on both sides On the other side of this bust are two winged sphinxes resting on platforms, all in an architectural environment with berain, composed of scrolls, ironwork, draperies, etc. Good condition (small chips) Diameter: 21 cm Moustiers first third of the 18th century