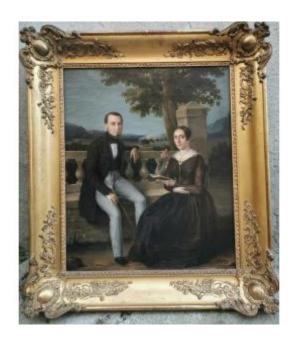

## Portrait Of A Couple In A Park, Signed, Dated

1 350 EUR

Signature : Eugène NESLE (1822-1871)

Period: 19th century

Condition: Très bon état Material: Oil painting Width: 46,5 cm châssis Height: 55,5 cm châssis

## Description

PRETTY PORTRAIT OF A COUPLE DATED
1843 AND SIGNED NESLE. SITTING ON A
STONE BENCH, BACKED BY THE
BALUSTERS, THE COUPLE HAS A BITCH IN
FRONT OF A PARK MAKING THE SCENE
MORE ROMANTIC. THE PAINTER ASSIGNS
THEM ACCESSORIES, RIBBON HAT, CANE,
BOOK, CAMAY, THUS MAKING THE
SCENE LESS AUSTERY. PERIOD AND
INTACT CANVAS, CLEANED BY OUR
CARE. HAS ITS FRAME IN VERY GOOD
CONDITION. FRAME DIMENSIONS
INCLUDED 71 X 61 CM