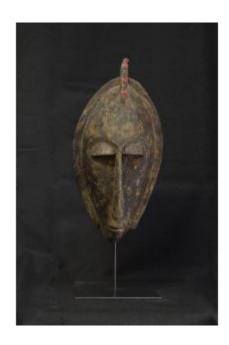

# African Art, Bamana Kore Mask, Dated 1942

## Description

It is a mask of Bamana society, it is commonly worn by an adult Bamana during the initiation of young people into the rite of passage from childhood to maturity. All Bamana males advance through various levels of initiation and secret knowledge and the mask of Kore, belongs to the older ones, helping them in their personal struggle to attain knowledge and wisdom. The wood of this mask has been dated 1942 +/- 6 by the Museum of Arts and Sciences of Milan, an instrument which, with stylistic expertise, can determine its authenticity and great value.