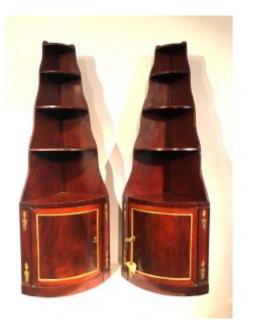

## Pair Of Large Corner Hanging Directoire.

## Description

Pair of large corners to hang or place in mahogany and mahogany veneer on an oak and fir frame. They each open a domed door in the lower part adorned with a frieze of gilt bronze palmettes as well as a clover lock (key present). On the upper part, a series of 5 mahogany shelves of decreasing sizes. 4 gilded bronze drops on each. Very good quality of furniture, probably Parisian. Period: circa 1800.

## 1 400 EUR

Period : 18th century Condition : Bon état Height : 104 cm Depth : 26 cm

https://www.proantic.com/en/870564-pair-of-large-corner-han ging-directoire.html