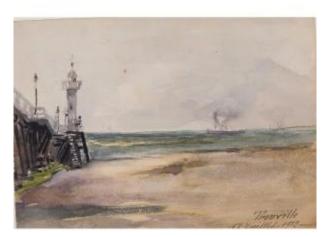

#### Description

French school at the start of the 20th century Views of Trouville on the sea Six watercolors dated 1912 and located respectively "Sue le quai" "La cour du Louët" "Côte de Trouville seen from the dune of Tourgeville" "Cour du lavoir". Signed with a monogram.