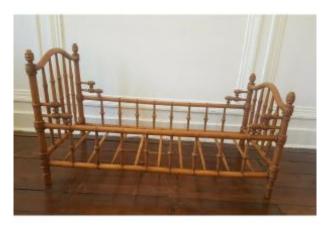

## Large Napoleon III Doll Bed In Beech And Bamboo-style Walnut.

### 180 EUR

Period : 19th century Condition : Très bon état Length : 75 cm Width : 38 cm Height : 42,5

https://www.proantic.com/en/839394-large-napoleon-iii-doll-b ed-in-beech-and-bamboo-style-walnut.html

#### Description

The object, very representative of toys made at the end of the 19th century, is in good condition, there are no shortages. There are a few old shoe holes but the toy is strong and healthy. Length 75 cm, width 38 cm, heights 35 cm (foot) and 42.5 cm (head).