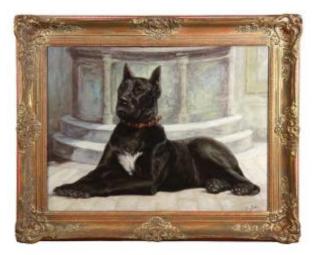

## Portrait Oil On Canvas Of A Dog

## Description

Additional information about the painting:

Title: portrait of a Great Dane Materials: oil on canvas Signature: signed lower right Provenance: private collection Brussel Dimensions of the canvas: 60 cm x 80 cm Frame dimensions: Sold without frame !! Condition: good condition Artist: George Lanthin School: Belgian School of the 20th century