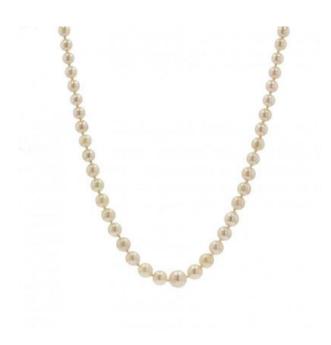

## Description

Necklace in cultured pearls with an oriental cream pearl drop. The ratchet clasp is a ratchet case reinforced with a safety 8.

Period: 20th century

Main material: pink gold, 750 thousandths, 18

carats, eagle's head hallmark.

Diameter of the beads: 4/4.5 to 8/8.5 mm.

Length: approximately 49.8 cm.

Net Weight: Approx.20.9g.

Authentic old necklace - French work from the 1950s. Threaded necklace on silk thread with