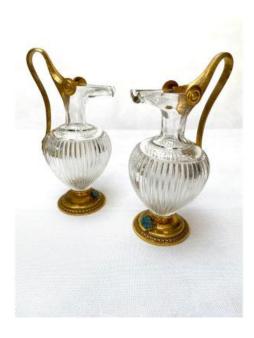

## Description

Each with a scrolling handle with mask face terminal, the gadrooned body above a circular spreading foot, centred to the front by a blue enamel cypher with letters "SAC"

One minor small chip to a spout (see last photo), only visible upon very close inspection of the object. Beautiful quality of crystal and rare with the mask mounts.