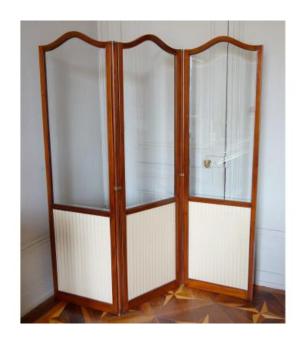

## Description

Elegant screen in solid mahogany varnished with a buffer, the leaves arched in a basket handle, the upper part lined with a bevelled window, the bottom of a silk with lines of cream color. Directoire style, late 18th or early 19th century. Beautiful quality of cabinetry, particularly at the level of the system of movable hinges in mahogany and brass which allow a movement in both directions. Width: 3 \* 54cm = about 165cm Height: 183cm