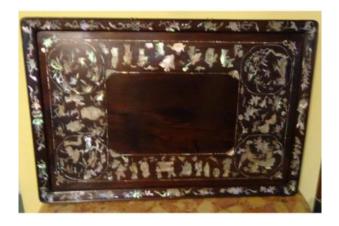

## Large Indochinese Wooden Tray Decorated With Mother Of Pearl

260 EUR

Period: 19th century
Condition: Bon état
Material: Solid wood

Length: 63 cm Width: 41,5 cm

https://www.proantic.com/en/786020-large-indochinese-wood en-tray-decorated-with-mother-of-pearl.html

## Description

Large tray in iron wood or solid mahogany decorated with engraved and carved mother-of-pearl, decorated with characters, plants and animals. Indochinese work from the end of the 19th century or the beginning of the 20th century. In good general condition, (some small gaps).