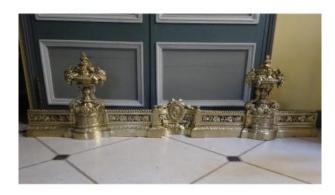

## Description

Large fireplace gallery or embers repeller in chiseled bronze with vine-themed decoration, covered vases, decorated with grapes and goat's heads. The center is decorated with a medallion with a bust of a woman in profile, ribbons, garland of flowers. Very rich decor inspired by the Louis XVI period made in the Second Empire (Louis XVI-Empress) The gallery is 138 cm long, it can pass to 148 cm the ends being movable.