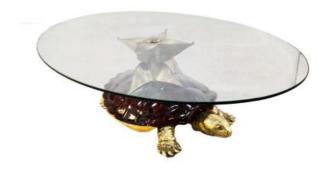

## Description

Design coffee table from the 1970s in bronze, plexiglass and glass. Attributed to the English designer Redmile. The table is in perfect condition and shows no damage, shock or accident. The turtle's legs, head and tail are made of bronze, with the plexiglass shell (in mint condition and shiny polished) imitating the shell of a turtle. The upper part is made of brass in the form of leaves, where the oval glass top is attached.