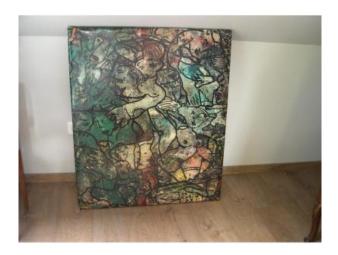

## Godjo Le Gentil Composition Rectangular Canvas Ciree

## Description

A BEAUTIFUL compositon RECTANGULAR Godjo SAYS NICE IN TONS OF OILS AND BLUE BLACK FIGURES REPRESENTING WOMEN AND MEN C IS A LARGE TABLE THAT HAS BEEN BOX CAR UP ON A SMALL FINDS LOST PAINTING AS AL ANGLE LEFT IT IN YOUR HOME MAY CREATE AN ATMOSPHERE SOME WATER DIMMENSSIONS SIZE IS 40 F WAS PAINTED IN 1982