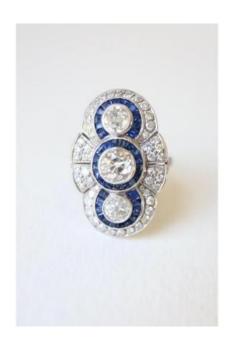

## Description

Marquise Art Deco ring circa 1930 in platinum set with calibrated diamonds and sapphires. This ring with a typical geometric pattern from the 1920s and 1930s is adorned with 3 larger diamonds weighing approximately 0.50 carat in the center and 0.25 carat on either side surrounded by calibrated sapphires. This ring is paved with many small diamonds on its openwork plate and on the sides of the ring. Diameter 17.5 Size 54 US Size: 6.75 Hallmark:

Dog Head Gross Weight: 8.6g

Dealer