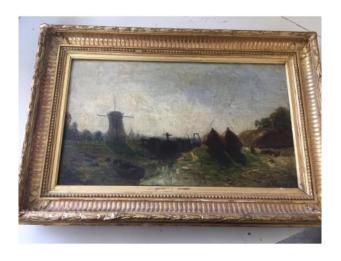

## Description

Very beautiful painting of the XIXth century representing a landscape at the mill with a lock in a river. Superb pictorial technique, signed lower right, difficult to read? .but most certainly a great painter's hand of the time. Considering the quality and the final rendering. Very beautiful frame with gold leaf. Total dimensions: 46x31 cm and 35x20 cm without the frame. Notice to collectors and lovers of beautiful paintings!! Exceptional!!