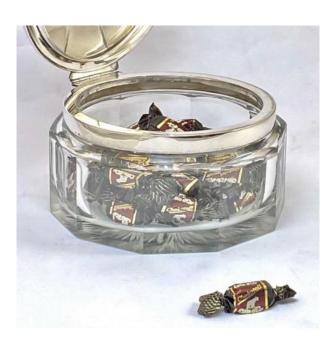

# Large Art Deco Biscuit Box In Silver And Crystal, Delheid Frères, Brussels Circa 1925-19

#### Description

Splendid and large biscuit box or Art Deco period candy box in clear cut crystal and solid silver. It comes from the workshops of the Delheid brothers who created during the interwar period a multitude of magnificent Art Deco-style goldsmiths that can be admired today in several museums in the kingdom and in Europe. The lid closes tightly to allow cookies to be stored under ideal circumstances. Gross weight

## 725 EUR

Signature : Delheid frères Period : 20th century Condition : Parfait état Diameter : 18 cm Height : 11 cm

https://www.proantic.com/en/757129-large-art-deco-biscuit-bo x-in-silver-and-crystal-delheid-freres-brussels-circa-1925-193 5.html