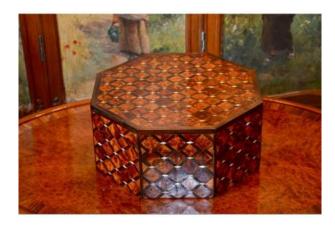

# Large Box In Thuya And Rosewood Early Twentieth Century

### Description

superb and large box in thuja and solid rosewood octagonal in shape, adorned with shuttle-shaped mother-of-pearl inlays, composed of 4 compartments, exceptional workmanship, in perfect condition, early 20th century period