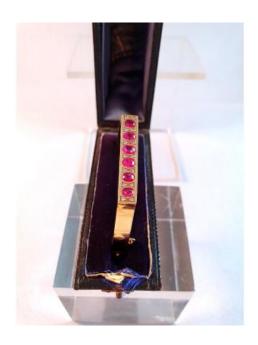

## Description

Bangle bracelet in 18 carat yellow gold (750  $^{\circ}$  /  $^{\circ\circ}$ ) of oval shape articulated by an invisible hinge when closed Its closure is made using a ratchet and ensured by a chain The top has a flat part diameter 35 mm which is set with 6 fine rubies in a bezel-less oval setting highlighted with small diamonds. ring width: 6 mm Weight 13.60 g