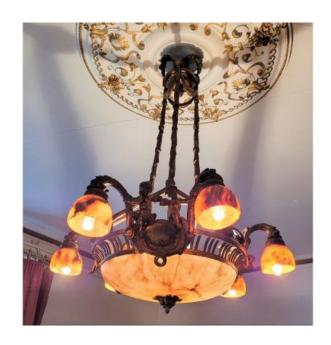

## Bronze, Alabaster Suspension And Pair Of Wall Lights Putti Decor 1900

3 500 EUR

Period : 19th century Condition : Parfait état

Width: 80 cm Height: 80 cm

https://www.proantic.com/en/738932-bronze-alabaster-suspen sion-and-pair-of-wall-lights-putti-decor-1900.html

## Description

Spectacular pendant in gilded bronze and alabaster from the end of the 19th century. Putti decor in pairs sitting at the end of the basin and seeming to hold back the sconces. Six light bulb covers also in alabaster The three-branched bronze frame decorated with basin drapes and satelites in shades of amber, in perfect condition. Two wall lights with two coordinated lights complete this rare set