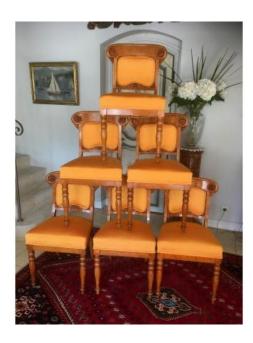

## Rare Suite Of 6 Charles X Chairs In Speckled Maple

1 320 EUR

Period: 19th century

Condition: Très bon état

Width: 46

Height: 86

Depth: 41

https://www.proantic.com/en/738391-rare-suite-of-6-charles-x

## Description

Rare and beautiful suite of 6 Charles X chairs in speckled maple wood. They are based on two baluster feet turned on the front and two saber feet on the back. The banded backrest is discreetly sculpted with rosettes, lotus flowers, fans and foliage. It is also upholstered, as well as the seat, with a fabric with a filigree diamond pattern in very good condition. Pass coat finish. The whole is in excellent condition!