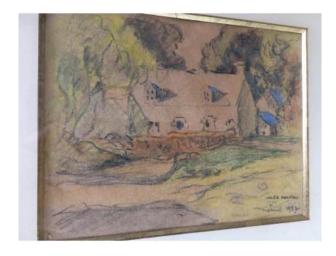

### Description

Very beautiful pastel by Jules Adler signed and countersigned on the back and dedicated for Doctor Talley, and dated 1937 in Treboul in Normandy. And offered to his doctor in 1948. Here very beautiful colors representing a country house in its environment. Format of 17.5 cm x 13.5 cm without frame and 33x30 cm with. Notice to collectors and lovers of beautiful pastels !! Superb !! Do not miss !!