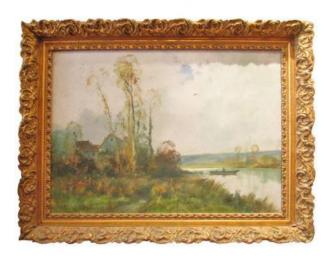

## Former Big Picture Oil On Canvas Signed Nineteenth Cippriany Edge River Landscape

## Description

former large oil painting on canvas 19 th age Cippriany representative signed an edge of river in good general condition has noted a tear see photo opportunity sell restored without the frame dimensions 93 cm x 65 cm

## 2 500 EUR

Signature : cippriany Period : 19th century Condition : Bon état Material : Oil painting Width : 93 cm Height : 65 cm

https://www.proantic.com/en/73577-former-big-picture-oil-on -canvas-signed-nineteenth-cippriany-edge-river-landscape.htm 1