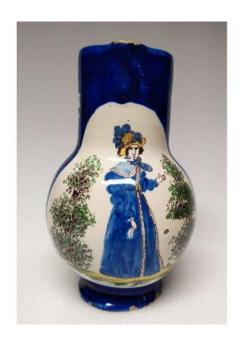

## Brussels Pitcher - Blue Faience - XIXth.

## Description

Large blue earthenware pitcher decorated in the center of an elegant between two trees in a large reserve on a white background. It also includes several other star reserves decorated with flowers on a blue background. BRUSSELS - early 19th century. Good condition - some slight enamel jumps and small chips on the base. Dimensions: height: 27 cm; body width: 17 cm.