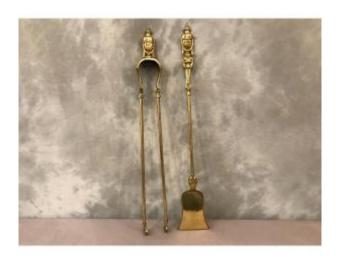

## Set Of A Shovel And A Clamp In Bronze And Brass From The 19th Century

380 EUR

Period: 19th century

Condition : En bon état

Height: 67 cm

https://www.proantic.com/en/729203-set-of-a-shovel-and-a-cl amp-in-bronze-and-brass-from-the-19th-century.html

## Description

Set of a shovel and a clamp in bronze and polished brass and 19th century varnish with decorations of large vases on the upper parts.