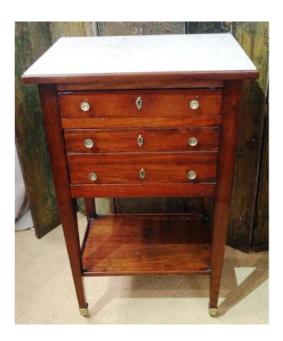

## Description

Elegant bedside Empire style mahogany and mahogany veneer. Wearing a tray Carrara marble brought it opens in front by a drawer and hidden behind false drawer fronts door, this door dressed discovers a marble niche. this is based on four sheath bedside legs joined by a spacer and shelf terminating in casters bronze shoes embedded. Usual restorations and maintenance. Metropolitan France delivery EUR 70, other destinations contact us.

## 1 150 EUR

Period : 19th century Condition : Bon état Length : 45 Height : 72.5 Depth : 33

https://www.proantic.com/en/72364-bedside-table-mahoganyempire-style-wearing-a-carrara-marble.html