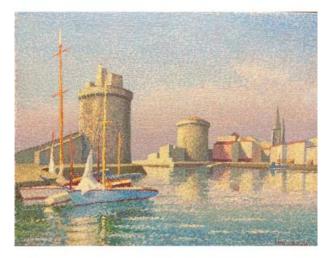

## Pointillist Painting "port Of La Rochelle"

## Description

Pointillist painting by artist Chiara Rogarth Marcel born in Montreux in 1917, died in Evian in 1981. Several retrospectives have been made on this artist, whose talent the painter Carlos Raymond had noticed. Oil on canvas mounted on wood panel. Second part of the 20th century. see photos of the catalog of one of his retrospectives.