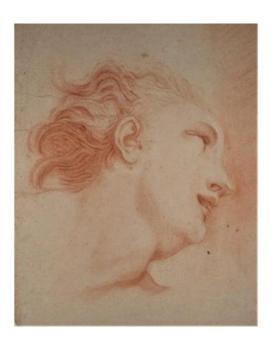

## Head Study, Low Angle View. Probably French School, 18th. Watermarked Laid Paper.

## Description

Head study, low angle view, 18th, probably French.

Sanguine on laid paper, watermarked.

Irregular edges, small folds, missing along the left side at the bottom, otherwise in good condition.

43 x 29.5 cm.

Framing possible