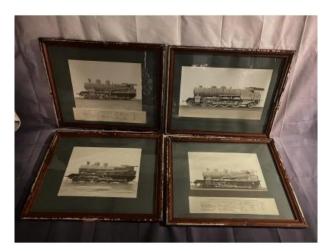

## Series Of Four Photographs Of Locomotives

## Description

Series of four framed photographs of locomotives. Photographs of Henschel & Signal locomotives, Cassel. Three photos are stamped. Photographs from the 1930s. To be noted, an original glass needs to be changed. Original framing. Photos dimensions: 30 cm / 38 cm