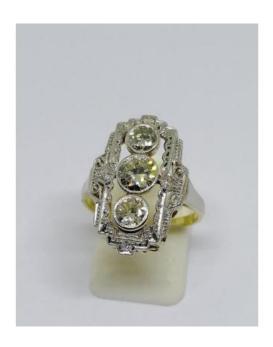

## Ring In Gold And Platinum, Geometric Shape With Diamonds, Art Deco.

6 990 EUR

Period : 20th century Condition : Bon état

Length: 2,3 cm

Width: 1,4 cm

Height: 0,5 cm

https://www.proantic.com/en/691376-ring-in-gold-and-platinum-geometric-shape-with-diamonds-art-deco.html

## Description

Ring in yellow gold 585 ° / °° (14ct), and set in platinum, geometric shape and openwork setting, with in the center in bezel-set three main diamonds of intermediate size, the central one of about 0.75ct, and twice 0.25ct, all around 1.50ct, around beaded frieze work with small grain-set diamonds, undoubtedly German work typical of Art Deco, circa 1930, gross weight of 4.58gr and finger size of 56, dimensions indicated are those of the top of the ring, and height of the jewel worn. All miscellaneous taxes or customs charges for foreign countries are the responsibility of the buyer.