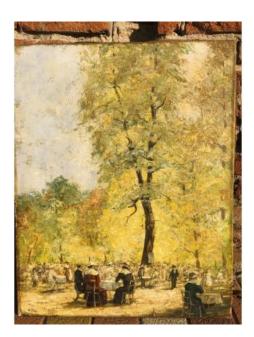

## Description

Lunch on the grass impressionist Putz Emil Oil painting on canvas, signed by the German artist Emil Putz (1857-1940) early twentieth in the pure taste of the impressionists representing a country meal in the shade of large trees, scene animated by characters in 1900 costumes. On the back, a label from the Düsseldorf exhibition in 1902

## 1 150 EUR

Signature : Putz Emil (1857 - 1940 Period : 20th century Condition : Bon état Material : Oil painting Length : 69 cm Height : 56 cm

https://www.proantic.com/en/688789-lunch-on-the-impression ist-grass-putz-emile.html