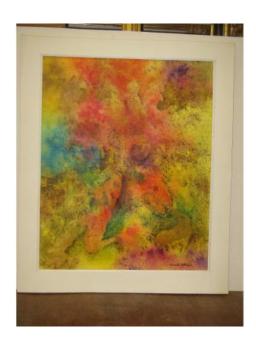

## Fantastic Interpretation Of A Dream, Watercolor, 20th.

180 EUR

Period: 20th century

Condition : Très bon état

Material: Water color

Width: 46 cms Height: 55 cms

https://www.proantic.com/en/68729-fantastic-interpretation-of

## Description

Very beautiful watercolor and acrylic painting, representing a fantastic interpretation, wonderful, strange and captivating a dream. Ele is signed Annick Halleguen artist, professional painter of the 20th century remain in Orsay. External dimensions margin: 55 x 46 cms Dimensions drawing: 46 x 37 cms. Very original and decorative.