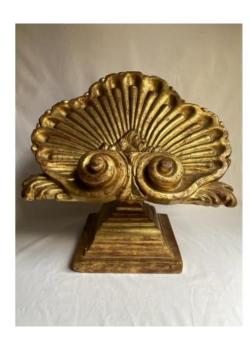

## Large Lectern In The Shape Of A Shell - Golden Wood - Italy XVII - XVIII

1 200 EUR

Period: 17th century
Condition: Bon état

Material: Gilted wood

Width: 45 Height: 42 Depth: 28

https://www.proantic.com/en/686169-large-lectern-in-the-shap e-of-a-shell-golden-wood-italy-xvii-xviii.html

## Description

Lectern in carved and gilded wood, shape of a shell with leaf decorations and large scrolls, rests on a molded pyramidal base.

Italy, 18th century or before.

Good general condition, some age cracks