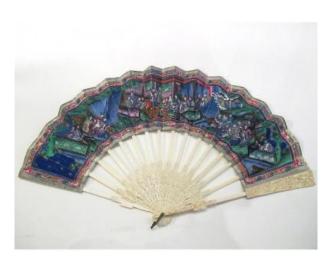

## Carved Ivory Retractable Or Telescopic Fan And Its Box, Canton, China, 19th C

## Description

Carved ivory retractable or telescopic fan, Canton, China, 19th C. - With its original box

The strands are carved ivory. They are telescopable.

The fan goes from 21.2 cm to 26 cm in height. Decor of dignitaries in palaces and gardens. Ivory heads and silk clothing.

Good condition (see photos), silk of the box tired. It bears the words "Eloisa" inside. Very rare model.