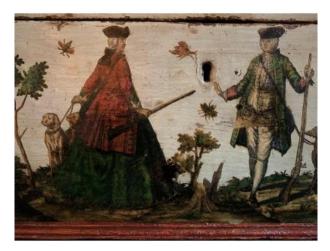

#### Description

Rare box with rounded lid in beech wood lacquered eggshell with Arte Povera decorations. Probably an old wig box, looking at the dimensions. Decorated on all sides with animated scenes, such as hunting, mythology and gallantry. The figures are richly dressed in natural or imaginary settings, and are accompanied by birds, butterflies and dogs. Work in Arte Povera Venice from the end of the 18th century. Very good general condition.