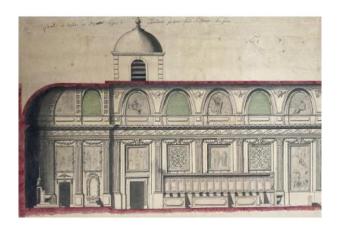

## French School 18th "facade Of A Church From The Sanctuary" Drawing/pen, Gray Wash

950 EUR

Signature: ECOLE FRANÇAISE 18E SIECLE

Period: 18th century Condition: Bon état

Width: 50 cm Height: 33 cm

https://www.proantic.com/en/682342-french-school-18th-quot facade-of-a-church-from-the-sanctuaryquot-drawingpen-gray-wash-am.html

## Description

"Facade of a church from the sanctuary"

## FRENCH SCHOOL 18TH CENTURY.

Pen drawing, gray wash and watercolor. Tasks.

Dimensions: H 33 x W 50 cm.

Dealer